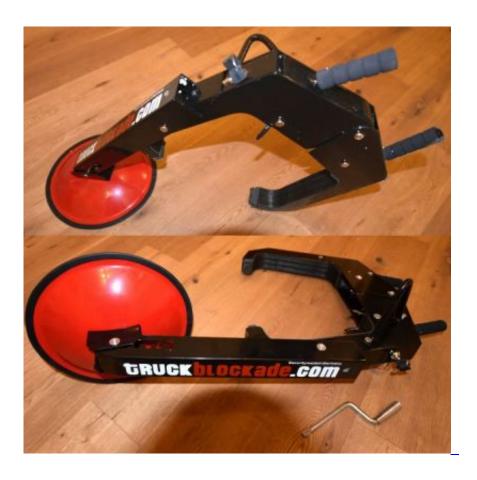

#### Become an official branch of TRUCK BLOCKADE.

Please register as a reseller of TRUCKBLOCKADE as a Fiale. This does not cost you anything extra.

Your advantage is that you are registered as an official dealer with your location on our website. What automatically and without you adds additional costs to customers. TRUCKBLOCKADE's park claw is

bulky and weighs around 13 Kg. For many customers, it is important to try the park cube once before buying it and then take it with you.

register as a reseller

Telefon: +49 (0)30 - 20 20 00 66

Do you have anymore questions? Call us now!